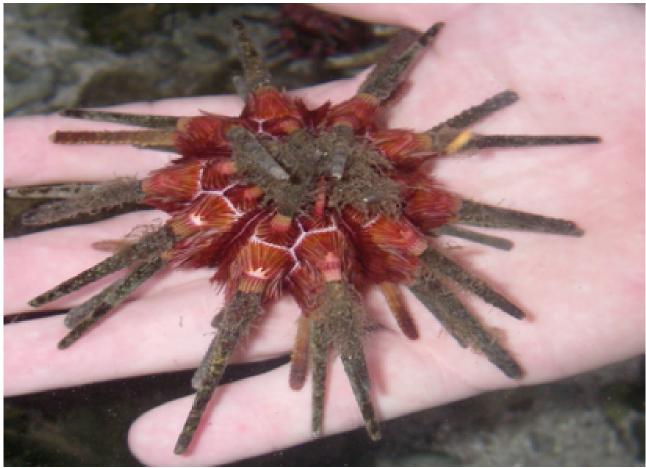

## **Pencil Sea Urchin**

| GROUP/PHYLUM: | Echinoderm                                                           |
|---------------|----------------------------------------------------------------------|
| COLOR:        | Black – Brown – Orange                                               |
| MOVEMENT:     | Spines can move in any direction                                     |
| TEXTURE:      | Hard – Spiny                                                         |
| SHAPE:        | Round – Spiky                                                        |
| HOW IT EATS:  | Moves over food – has mouth underneath with 5 large stabbing         |
|               | teeth which all stab at food making it into a pulp which it sucks up |
| WHAT IT EATS: | Dead fish – algae - sponges                                          |
| DEFENCE:      | Spines for protection it. Able to wedge itself between rocks to hide |
|               | from fish                                                            |